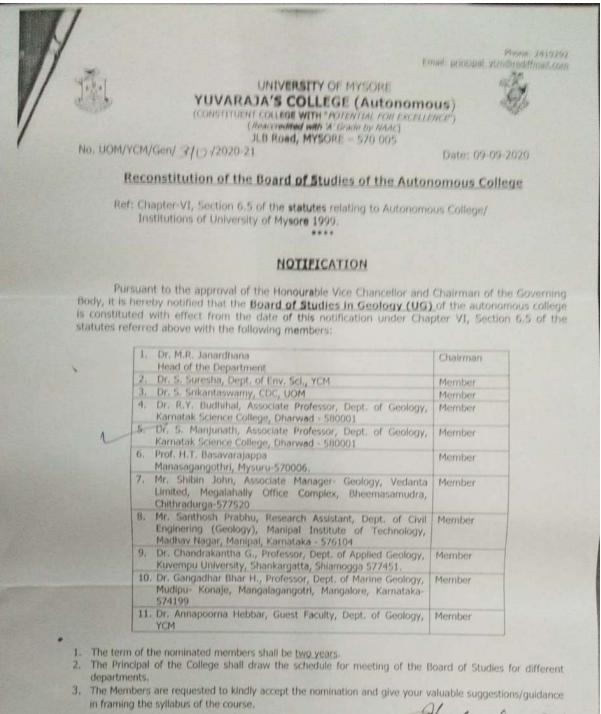

#### YUVARAJA'S COLLEGE (AUTONOMOUS), MYSORE (A Constituent Autonomous College of the University of Mysore)

Karnatak University, Dharwad

Ref. No. KU/Aca(S&T)/SVB-20/BOS / Geology (PG) /20-21/ 12-05

Date: 3 0 NOV 2020

#### SUBJECT: GEOLOGY

- Dr. M.R. Janardhana 1 Dept. of Geology Yuvaraja's College, Mysuru
- 2 Dr. Y.K. Budhihal Dept. of Geology Karnatak Science College, Dharwad 3 Dr. S.C. Chougala
- Dept. of Geology Karnatak Science College, Dharwad Dr. J.T. Gudagur
  - Dept. of Geology Karnatak Science College, Dharwad