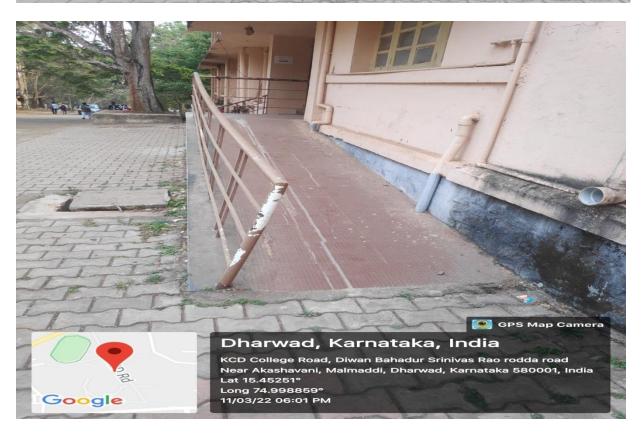

## 7.1.7 - The Institution has disabled-friendly, barrier free environment

- 1. Built environment with ramps/lifts for easy access to classrooms.
- 2. Disabled-friendly washrooms
- 3. Signage including tactile path, lights, display boards and signposts
- 4. Assistive technology and facilities for persons with disabilities (Divyangjan) accessible website, screen-reading software, mechanized equipment.
- 5. Provision for enquiry and information: Human assistance, reader, scribe, soft copies of reading material, screen reading.

Ramp for Differently Abled Students in "SRIJANA" Rangamandir **GPS Map Camera** Dharwad, Karnataka, India BCA & BCS Dept, KCD Rd, Malmaddi, Dharwad, Karnataka 580001, India Lat 15.451339° Long 74.999406° Google 12/03/22 12:18 PM