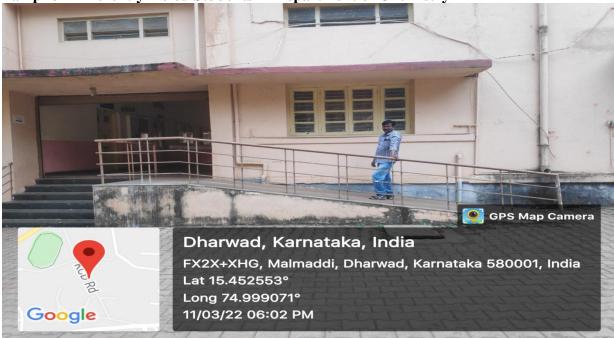

## 7.1.7 - The Institution has disabled-friendly, barrier free environment

- 1. Built environment with ramps/lifts for easy access to classrooms.
- 2. Disabled-friendly washrooms
- 3. Signage including tactile path, lights, display boards and signposts
- 4. Assistive technology and facilities for persons with disabilities (Divyangjan) accessible website, screen-reading software, mechanized equipment.
- 5. Provision for enquiry and information: Human assistance, reader, scribe, soft copies of reading material, screen reading.

Ramp for Differently Abled Students in Department of Chemistry

Ramp for Differently Abled Students in Department of Computer Applications GPS Map Camera Dharwad, Karnataka, India BCA & BCS Dept, KCD Rd, Malmaddi, Dharwad, Karnataka 580001, India Lat 15.452338° Long 74.999398° Google 12/03/22 12:20 PM