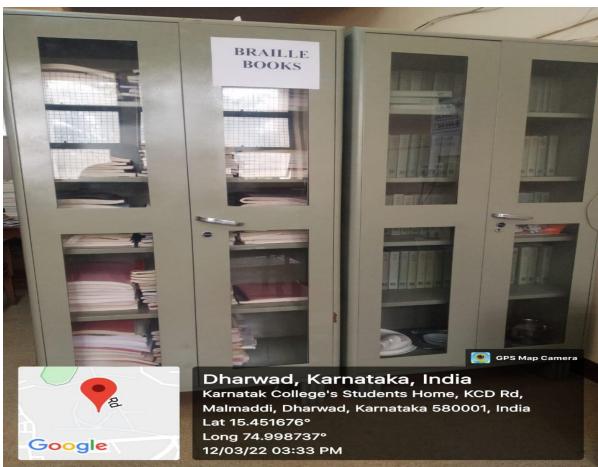

## 7.1.7 - The Institution has disabled-friendly, barrier free environment

- 1. Built environment with ramps/lifts for easy access to classrooms.
- 2. Disabled-friendly washrooms
- 3. Signage including tactile path, lights, display boards and signposts
- 4. Assistive technology and facilities for persons with disabilities (Divyangjan) accessible website, screen-reading software, mechanized equipment.
- 5. Provision for enquiry and information: Human assistance, reader, scribe, soft copies of reading material, screen reading.

**Braille Scripts for Differently Abled Students placed in Library GPS Map Camera** Dharwad, Karnataka, India Karnatak College's Students Home, KCD Rd, Malmaddi, Dharwad, Karnataka 580001, India Google Lat 15.451673° Long 74.998805° 12/03/22 12:15 PM MATHRUCHHAYA
BRAILLE TRANSCRIPTION CENTRE
(Unit of Canara Bank Rollef And Welfare Society) ARTICLE FOR THE BLIND Under the Clause 129130 FREE POSTAGE GPS Map Camera Dharwad, Karnataka, India Karnatak College's Students Home, KCD Rd, Malmaddi, Dharwad, Karnataka 580001, India Lat 15.451661° Long 74.998697°