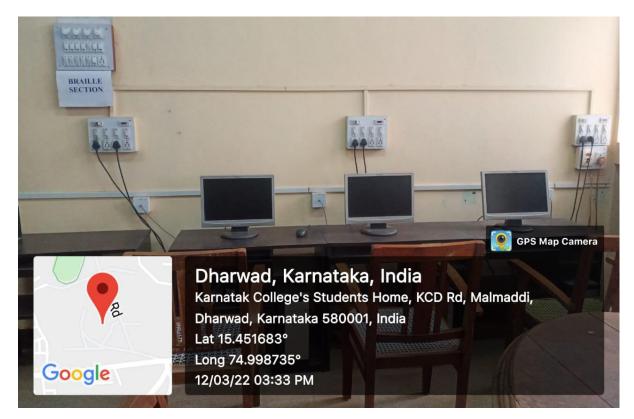

## 7.1.7 - The Institution has disabled-friendly, barrier free environment

- 1. Built environment with ramps/lifts for easy access to classrooms.
- 2. Disabled-friendly washrooms
- 3. Signage including tactile path, lights, display boards and signposts
- 4. Assistive technology and facilities for persons with disabilities (Divyangjan) accessible website, screen-reading software, mechanized equipment.
- 5. Provision for enquiry and information: Human assistance, reader, scribe, soft copies of reading material, screen reading.

## Separate Computer facility for Differently Abled Students arranged in Library

Sarnatak Science College