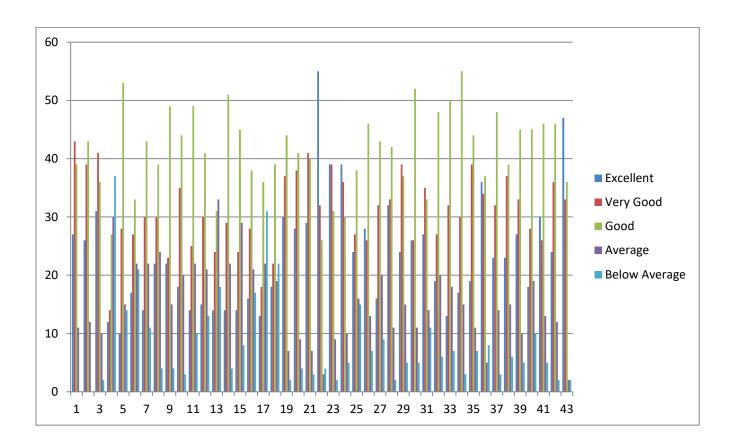

| Question  |                         |           |          |          | Below   | Total No. of      |
|-----------|-------------------------|-----------|----------|----------|---------|-------------------|
| No.       | Excellent               | Very Good | Good     | Average  | Average | Responses         |
| 1         | 27                      | 43        | 39       | 11       | 0       | 120               |
| 2         | 26                      | 39        | 43       | 12       | 0       | 120               |
| 3         | 31                      | 41        | 36       | 10       | 2       | 120               |
| 4         | 12                      | 14        | 27       | 30       | 37      | 120               |
| 5         | 10                      | 28        | 53       | 15       | 14      | 120               |
| 6         | 17                      | 27        | 33       | 22       | 21      | 120               |
| 7         | 14                      | 30        | 43       | 22       | 11      | 120               |
| 8         | 22                      | 30        | 39       | 24       | 4       | 120               |
| 9         | 22                      | 23        | 49       | 15       | 4       | 120               |
| 10        | 18                      | 35        | 44       | 20       | 3       | 120               |
| 11        | 14                      | 25        | 49       | 22       | 10      | 120               |
| 12        | 15                      | 30        | 41       | 21       | 13      | 120               |
| 13        | 14                      | 24        | 31       | 33       | 18      | 120               |
| 14        | 14                      | 29        | 51       | 22       | 4       | 120               |
| 15        | <u>    14    </u><br>16 | 24<br>28  | 45<br>38 | 29<br>21 | 8<br>17 | <u>120</u><br>120 |
| 16        |                         |           |          |          | 4       | 120               |
| 17        | 13                      | 18        | 36       | 22       | 31      | 120               |
| 18        | 18                      | 22        | 39       | 19       | 22      |                   |
| <u>19</u> | 30                      | 37        | 44       | 7        | 2       | 120               |
| 20        | 28                      | 38        | 41       | 9        | 4       | 120               |
| 21        | 29                      | 41        | 40       | 7        | 3       | 120               |
| 22        | 55                      | 32        | 26       | 3        | 4       | 120               |
| 23        | 39                      | 39        | 31       | 9        | 2       | 120               |
| 24        | 39                      | 36        | 30       | 10       | 5       | 120               |
| 25        | 24                      | 27        | 38       | 16       | 15      | 120               |
| 26        | 28                      | 26        | 46       | 13       | 7       | 120               |
| Question  |                         |           |          |          | Below   | Total No. of      |
| No.       | Excellent               | Very Good | Good     | Average  | Average | Responses         |
| 27        | 16                      | 32        | 43       | 20       | 9       | 120               |
| 28        | 32                      | 33        | 42       | 11       | 2       | 120               |
| 29        | 24                      | 39        | 37       | 15       | 5       | 120               |
| 30        | 26                      | 26        | 52       | 11       | 5       | 120               |
| 31        | 27                      | 35        | 33       | 14       | 11      | 120               |
| 32        | 19                      | 27        | 48       | 20       | 6       | 120               |
| 33        | 13                      | 32        | 50       | 18       | 7       | 120               |
| 34        | 17                      | 30        | 55       | 15       | 3       | 120               |
| 35        | 19                      | 39        | 44       | 11       | 7       | 120               |
| 36        | 36                      | 34        | 37       | 5        | 8       | 120               |
| 37        | 23                      | 32        | 48       | 14       | 3       | 120               |
| 38        | 23                      | 37        | 39       | 15       | 6       | 120               |
| 39        | 27                      | 33        | 45       | 10       | 5       | 120               |

# **Feedback From Students: Responses for the Above Questions**

| 40 | 18 | 28 | 45 | 19 | 10 | 120 |
|----|----|----|----|----|----|-----|
| 41 | 30 | 26 | 46 | 13 | 5  | 120 |
| 42 | 24 | 36 | 46 | 12 | 2  | 120 |
| 43 | 47 | 33 | 36 | 2  | 2  | 120 |