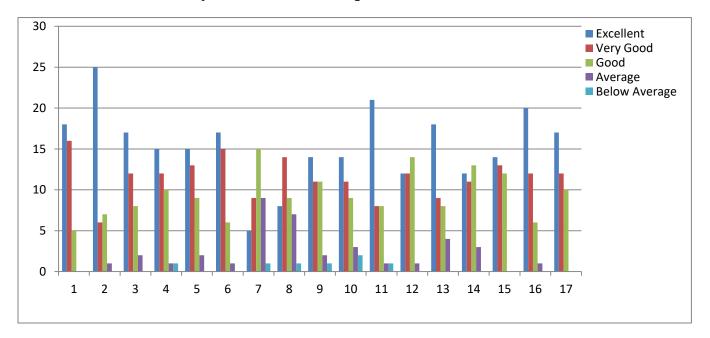

| Question  |                         |           |          |          | Below   | Total No. of      |
|-----------|-------------------------|-----------|----------|----------|---------|-------------------|
| No.       | Excellent               | Very Good | Good     | Average  | Average | Responses         |
| 1         | 27                      | 43        | 39       | 11       | 0       | 120               |
| 2         | 26                      | 39        | 43       | 12       | 0       | 120               |
| 3         | 31                      | 41        | 36       | 10       | 2       | 120               |
| 4         | 12                      | 14        | 27       | 30       | 37      | 120               |
| 5         | 10                      | 28        | 53       | 15       | 14      | 120               |
| 6         | 17                      | 27        | 33       | 22       | 21      | 120               |
| 7         | 14                      | 30        | 43       | 22       | 11      | 120               |
| 8         | 22                      | 30        | 39       | 24       | 4       | 120               |
| 9         | 22                      | 23        | 49       | 15       | 4       | 120               |
| 10        | 18                      | 35        | 44       | 20       | 3       | 120               |
| 11        | 14                      | 25        | 49       | 22       | 10      | 120               |
| 12        | 15                      | 30        | 41       | 21       | 13      | 120               |
| 13        | 14                      | 24        | 31       | 33       | 18      | 120               |
| 14        | 14                      | 29        | 51       | 22       | 4       | 120               |
| 15        | <u>    14    </u><br>16 | 24<br>28  | 45<br>38 | 29<br>21 | 8<br>17 | <u>120</u><br>120 |
| 16        |                         |           |          |          | 4       | 120               |
| 17        | 13                      | 18        | 36       | 22       | 31      | 120               |
| 18        | 18                      | 22        | 39       | 19       | 22      |                   |
| <u>19</u> | 30                      | 37        | 44       | 7        | 2       | 120               |
| 20        | 28                      | 38        | 41       | 9        | 4       | 120               |
| 21        | 29                      | 41        | 40       | 7        | 3       | 120               |
| 22        | 55                      | 32        | 26       | 3        | 4       | 120               |
| 23        | 39                      | 39        | 31       | 9        | 2       | 120               |
| 24        | 39                      | 36        | 30       | 10       | 5       | 120               |
| 25        | 24                      | 27        | 38       | 16       | 15      | 120               |
| 26        | 28                      | 26        | 46       | 13       | 7       | 120               |
| Question  |                         |           |          |          | Below   | Total No. of      |
| No.       | Excellent               | Very Good | Good     | Average  | Average | Responses         |
| 27        | 16                      | 32        | 43       | 20       | 9       | 120               |
| 28        | 32                      | 33        | 42       | 11       | 2       | 120               |
| 29        | 24                      | 39        | 37       | 15       | 5       | 120               |
| 30        | 26                      | 26        | 52       | 11       | 5       | 120               |
| 31        | 27                      | 35        | 33       | 14       | 11      | 120               |
| 32        | 19                      | 27        | 48       | 20       | 6       | 120               |
| 33        | 13                      | 32        | 50       | 18       | 7       | 120               |
| 34        | 17                      | 30        | 55       | 15       | 3       | 120               |
| 35        | 19                      | 39        | 44       | 11       | 7       | 120               |
| 36        | 36                      | 34        | 37       | 5        | 8       | 120               |
| 37        | 23                      | 32        | 48       | 14       | 3       | 120               |
| 38        | 23                      | 37        | 39       | 15       | 6       | 120               |
| 39        | 27                      | 33        | 45       | 10       | 5       | 120               |