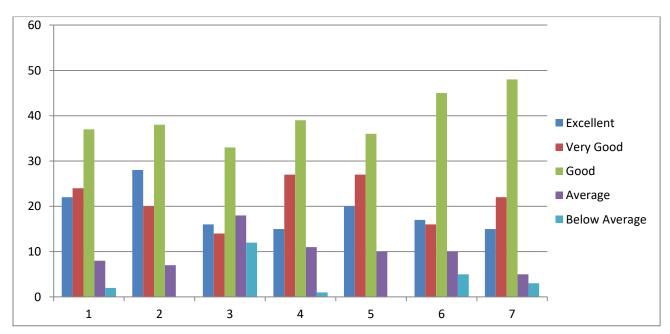

#### Feedback From Students on Curriculum: Responses for the Above Questions

| Question<br>No. | Excellent | Very Good | Good | Average | Below<br>Average | Total No. of<br>Responses |
|-----------------|-----------|-----------|------|---------|------------------|---------------------------|
| 1               | 11        | 30        | 47   | 17      | 3                | 108                       |
| 2               | 14        | 21        | 53   | 18      | 2                | 108                       |
| 3               | 18        | 25        | 46   | 15      | 4                | 108                       |
| 4               | 12        | 30        | 38   | 24      | 4                | 108                       |
| 5               | 17        | 25        | 39   | 24      | 3                | 108                       |
| 6               | 17        | 28        | 47   | 12      | 4                | 108                       |
| 7               | 19        | 27        | 45   | 14      | 3                | 108                       |
| 8               | 14        | 25        | 54   | 15      | 0                | 108                       |
| 9               | 20        | 27        | 38   | 20      | 3                | 108                       |