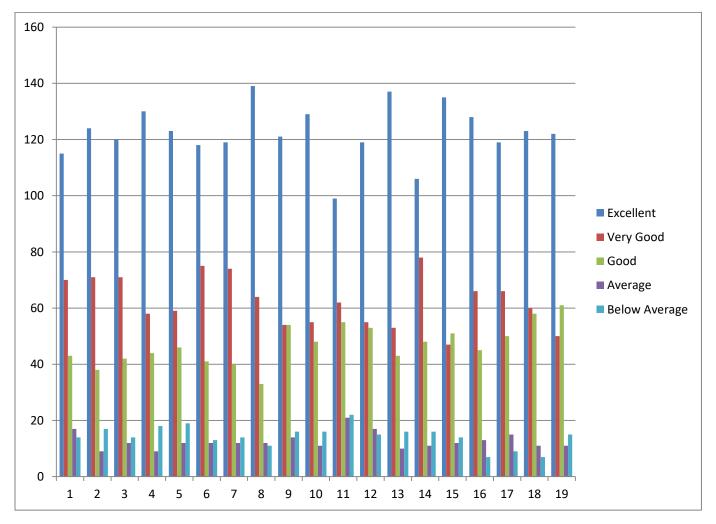

Summary Chart for the Responses from the Students on Infrastructure

| Respon     | ises cannot be edited                                                                                                        |
|------------|------------------------------------------------------------------------------------------------------------------------------|
| ST         | UDENTS FEEDBACK ON COLLEGE                                                                                                   |
|            |                                                                                                                              |
| INF        | FRASTRUCTURE, 2020-21                                                                                                        |
| Dear S     | Students, You are requested to give your fair and frank opinion about the college infrastructure.                            |
|            | inator IQAC: Dr.L.T.Nayak Principal: Dr. A. S. Bellad                                                                        |
|            |                                                                                                                              |
| * India    | ates required question                                                                                                       |
| ~ muic     |                                                                                                                              |
| Name       | e of the Student ( in capital letters ) *                                                                                    |
|            |                                                                                                                              |
| Amol I     | Rathod                                                                                                                       |
|            |                                                                                                                              |
|            |                                                                                                                              |
| Progr      | am Name ( B.Sc / B.Sc(CS)/BCA/M.Sc(Physics)/M.Sc(Chemistry)/M.Sc(Mathematics)) *                                             |
| BSc(C      | S)                                                                                                                           |
|            |                                                                                                                              |
|            |                                                                                                                              |
| Regis      | ter Number *                                                                                                                 |
| 20M1(      | 0002                                                                                                                         |
|            |                                                                                                                              |
| 0          |                                                                                                                              |
| Seme       | ster (I / II / III / IV / V / VI) *                                                                                          |
| 3rd se     | m                                                                                                                            |
|            |                                                                                                                              |
|            |                                                                                                                              |
|            | classrooms in the college are spacious and can accommodate all students comfortably with * * d view of the board and display |
| $\bigcirc$ | Below Average                                                                                                                |
| $\bigcirc$ | Average                                                                                                                      |
| $\bigcirc$ | Good                                                                                                                         |
| $\bigcirc$ | Very Good                                                                                                                    |
| ۲          | Excellent                                                                                                                    |
| The        | ventilation and lighting facility in the class rooms *                                                                       |
|            |                                                                                                                              |
|            | Below Average                                                                                                                |
|            | Average Good                                                                                                                 |
|            |                                                                                                                              |
|            | Very Good                                                                                                                    |