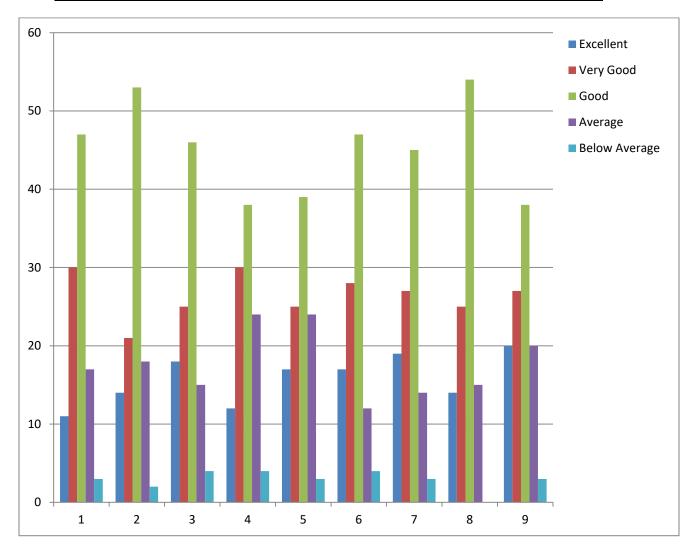

#### Feedback From Students on Curriculum: Responses for the Above Questions

| Question<br>No. | Excellent | Very Good | Good | Average | Below<br>Average | Total No. of<br>Responses |
|-----------------|-----------|-----------|------|---------|------------------|---------------------------|
| 1               | 11        | 30        | 47   | 17      | 3                | 108                       |
| 2               | 14        | 21        | 53   | 18      | 2                | 108                       |
| 3               | 18        | 25        | 46   | 15      | 4                | 108                       |
| 4               | 12        | 30        | 38   | 24      | 4                | 108                       |
| 5               | 17        | 25        | 39   | 24      | 3                | 108                       |
| 6               | 17        | 28        | 47   | 12      | 4                | 108                       |
| 7               | 19        | 27        | 45   | 14      | 3                | 108                       |
| 8               | 14        | 25        | 54   | 15      | 0                | 108                       |
| 9               | 20        | 27        | 38   | 20      | 3                | 108                       |