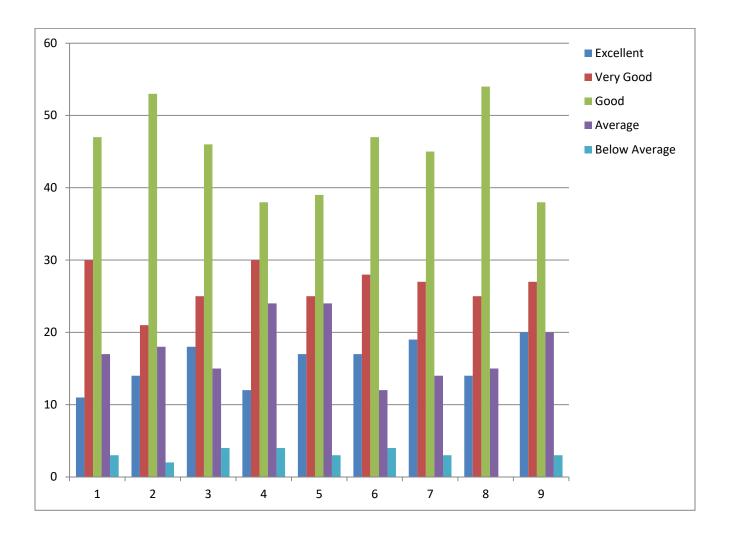

#### Feedback From Students on Curriculum: Responses for the Above Questions

| Question<br>No. | Excellent | Very Good | Good | Average | Below<br>Average | Total No. of<br>Responses |
|-----------------|-----------|-----------|------|---------|------------------|---------------------------|
| 1               | 11        | 30        | 47   | 17      | 3                | 108                       |
| 2               | 14        | 21        | 53   | 18      | 2                | 108                       |
| 3               | 18        | 25        | 46   | 15      | 4                | 108                       |
| 4               | 12        | 30        | 38   | 24      | 4                | 108                       |
| 5               | 17        | 25        | 39   | 24      | 3                | 108                       |
| 6               | 17        | 28        | 47   | 12      | 4                | 108                       |
| 7               | 19        | 27        | 45   | 14      | 3                | 108                       |
| 8               | 14        | 25        | 54   | 15      | 0                | 108                       |
| 9               | 20        | 27        | 38   | 20      | 3                | 108                       |